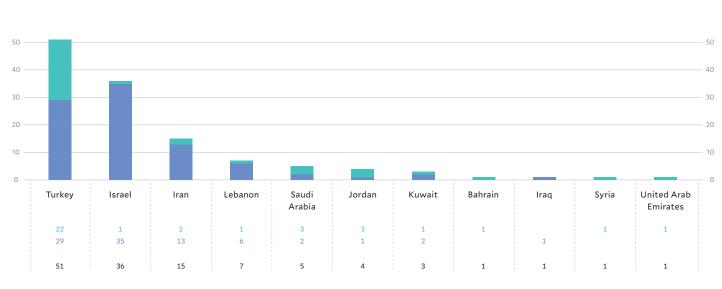

## MIDDLE EAST

#### STUDENT ENROLLMENT BY COUNTRY

Undergraduate

Graduate

International Students • Annual Report 2017–2018 • Yale University