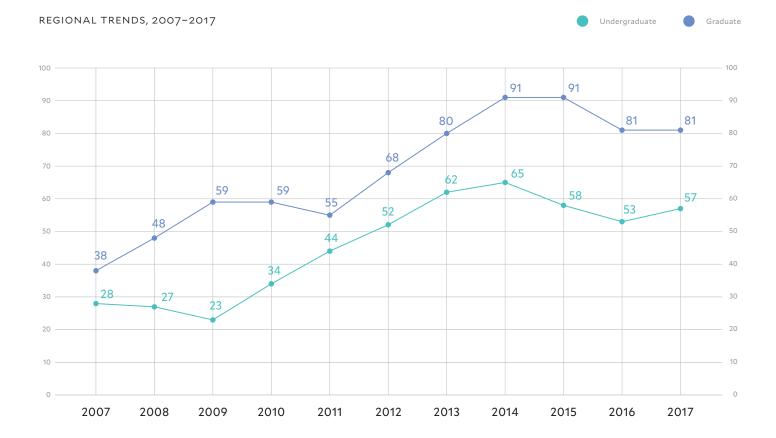

#### REGIONAL TRENDS, 2007-2017

Undergraduate 🛛 🔵 Graduate

## NORTH AMERICA

### STUDENT ENROLLMENT BY COUNTRY

Undergraduate 🛛 🔵 Graduate