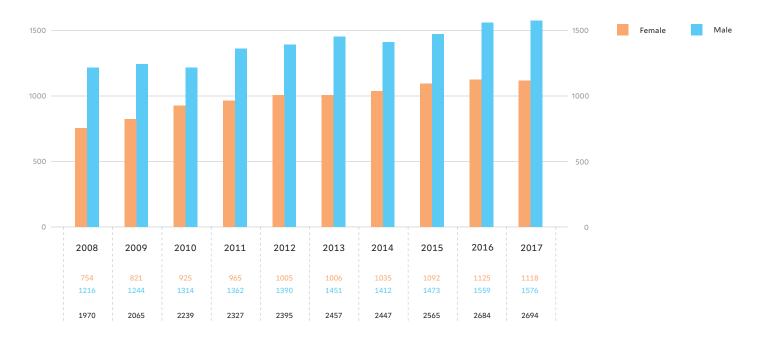

# INTERNATIONAL SCHOLARS

The number of international scholars hired and hosted by Yale during the 2017–2018 academic year also hit a new high, 2694 from 93 countries. This represents a 0.4% increase over the previous year. Over the last five years there has been 10% growth in these numbers; a 37% growth over the past decade.