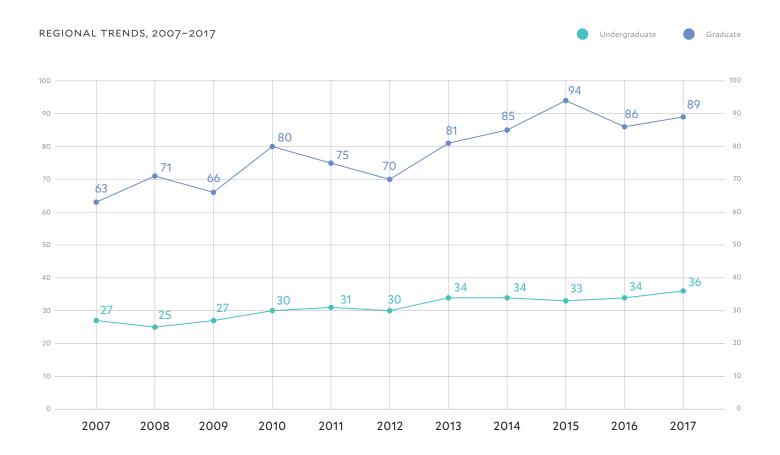

SIA

#### STUDENT ENROLLMENT BY COUNTRY

Undergraduate Graduate





## SOUTH CENTRAL ASIA

#### STUDENT ENROLLMENT BY COUNTRY



Undergraduate

Graduate



## SOUTHEAST ASIA

#### STUDENT ENROLLMENT BY COUNTRY

#### Undergraduate Graduate





International Students • Annual Report 2017–2018 • Yale University

## EUROPE

#### STUDENT ENROLLMENT BY COUNTRY





#### REGIONAL TRENDS, 2007-2017

Undergraduate 🛛 🔵 Graduate



## NORTH AMERICA

### STUDENT ENROLLMENT BY COUNTRY







Undergraduate 🛛 🔵 Graduate



## SOUTH AMERICA

#### STUDENT ENROLLMENT BY COUNTRY







## THE CARIBBEAN & CENTRAL AMERICA

#### STUDENT ENROLLMENT BY COUNTRY



Undergraduate

Graduate





#### STUDENT ENROLLMENT BY COUNTRY







## MIDDLE EAST

#### STUDENT ENROLLMENT BY COUNTRY



Undergraduate

Graduate



International Students • Annual Report 2017–2018 • Yale University



### STUDENT ENROLLMENT BY COUNTRY



Undergraduate

Graduate







### INTERNATIONAL STUDENTS BY COUNTRY OF CITIZENSHIP

| Country of<br>citizenship Gi    | raduate | Undergrad | Total   |
|---------------------------------|---------|-----------|---------|
| Albania                         |         | 2         | 2       |
| Argentina                       | 17      | 3         | 20      |
| Australia                       | 25      | 16        | 41      |
| Austria                         | 10      |           | 10      |
| Azerbaijan                      | 1       |           | 1       |
| The Bahamas                     | 1       |           | 1       |
| Bahrain                         |         | 1         | 1