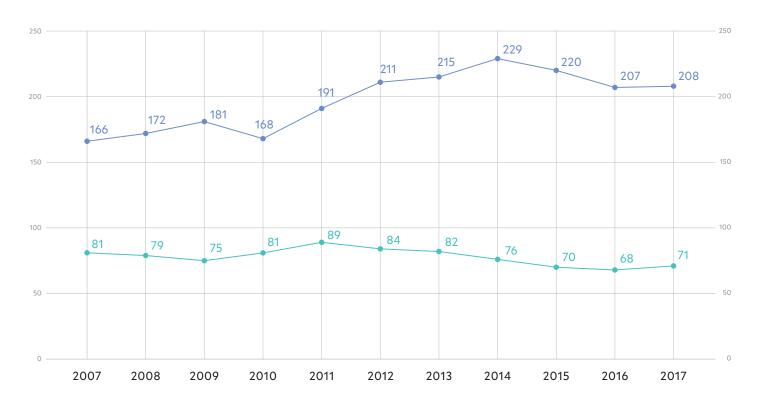

## EUROPE

#### STUDENT ENROLLMENT BY COUNTRY

#### REGIONAL TRENDS, 2007-2017

Undergraduate 🛛 🔵 Graduate

### INTERNATIONAL STUDENTS BY COUNTRY OF CITIZENSHIP

| Country of<br>citizenship Gi    | raduate | Undergrad | Total   |
|---------------------------------|---------|-----------|---------|
| Albania                         |         | 2         | 2       |
| Argentina                       | 17      | 3         | 20      |
| Australia                       | 25      | 16        | 41      |
| Austria                         | 10      |           | 10      |
| Azerbaijan                      | 1       |           | 1       |
| The Bahamas                     | 1       |           | 1       |
| Bahrain                         |         | 1         | 1       |
| Bangladesh                      | 7       | 2         | 9       |
| Barbados                        | 1       |           | 1       |
| Belarus                         |         | 1         | 1       |
| Belgium                         | 8       | 1         | 9       |
| Belize                          | 1       |           | 1       |
| Bhutan                          | 2       |           | 2       |
| Bolivia                         | 1       |           | 1       |
| Botswana                        |         | 1         | 1       |
| Brazil                          | 48      | 24        | 72      |
| Bulgaria                        | 3       | 5         | 8       |
| Burma                           | 2       | 2         | 4       |
| Burundi                         |         | 1         | 1       |
| Cameroon                        | 2       | 1         | 3       |
| Canada                          | 176     | 55        | 231     |
| Chile                           | 8       | 1         | 9       |
| China                           | 731     | 55        | 786     |
| Colombia<br>Democratic Republic | 17      | 2         | 19      |
| of the Congo                    |         |           |         |
| Costa Rica                      | 2       | 1         | 3       |
| Croatia                         | 4       | 1         | 5       |
| Czech Republic                  | 7       | 2         | 9       |
| Denmark                         | 7       | 3         | 10      |
| Dominica                        | 3       |           | 3       |
| Dominican Republic              | 1       | 1         | 2       |
| Ecuador                         | 9       | -         | 9       |
| Egypt                           | 3       | 3         | 6       |
| El Salvador                     | 2       |           | 2       |
| Estonia                         | 4       | 1         | 5       |
| Ethiopia                        | 2       | 5         | 7       |
| Fiji<br>Finland                 | 1       | 1         | 1       |
| Finland                         | 4<br>27 | 1         | 5<br>42 |
| France<br>The Gambia            | 27      | 15        | 42      |
| Georgia                         | 1       | 2         | 1       |
| Georgia                         | 90      | 13        | 103     |
| Ghana                           | 90      | 8         | 103     |
| Greece                          | 6       | 12        | 18      |
| Guatemala                       | 3       | 12        | 4       |
| Honduras                        | 5       | 1         | 6       |
| Hong Kong                       | 23      | 11        | 34      |
| Hungary                         | 4       | 1         | 5       |
| angur y                         | -       | 1         | 5       |