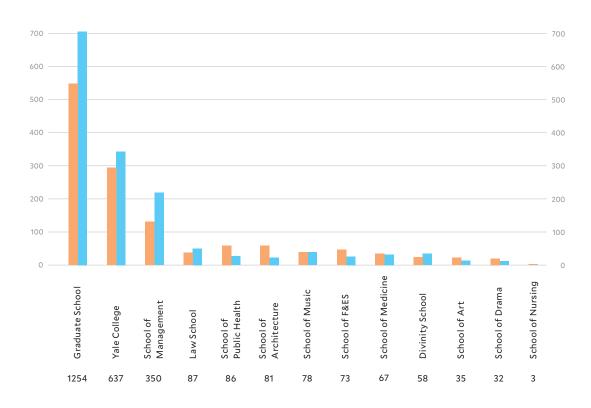

The fall 2017 enrollment represents a 7.8% increase over the fall of 2016. The total student enrollment increased by 4.1%.

More than half the schools showed some increase in their international student enrollments, with the School of Art showing the largest increase—34.6% (from 26 to 35 students). Other schools show some growth:

- 28.6% increase (63 to 81) in the School of Architecture
- 9.4% increase (1146 to 1254) in the Graduate School of Arts and Sciences, including a 5.2% increase in PhD students, 13.2% in master's students, and 31.5% in non-degree students
- 9.4% increase in the School of Management, including 5 students in the new Master of Management Studies in Systemic Risk and a doubling of exchange students from 10 to 20
- 8.9% increase in the School of Public Health (77 to 86)
- 4.4% in Yale College, with the number of students pursuing a bachelor's degree in science increasing by 17.9% over the previous year.

## OPTIONAL PRACTICAL TRAINING BY SCHOOL

| Divinity School         | 9   |  |
|-------------------------|-----|--|
| Graduate School         | 244 |  |
| Law School              | 13  |  |
| School of Architecture  | 26  |  |
| School of Art           | 12  |  |
| School of Drama         | 9   |  |
| School of F&ES          | 37  |  |
| School of Management    | 101 |  |
| School of Medicine      | 6   |  |
| School of Music         | 9   |  |
| School of Nursing       | 1   |  |
| School of Public Health | 39  |  |
| Yale College            | 103 |  |
| Total                   | 609 |  |
|                         |     |  |