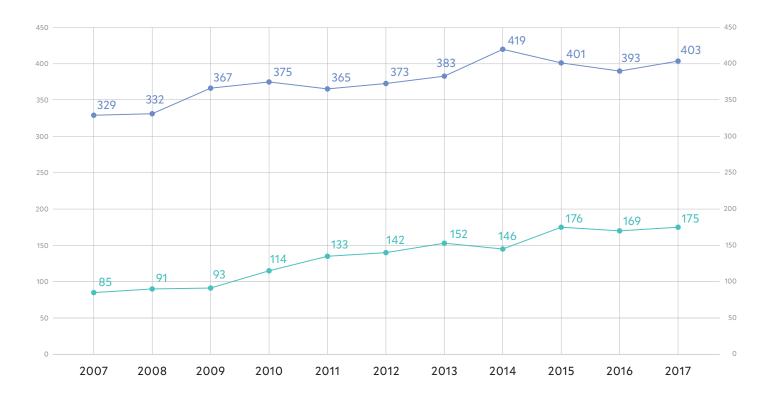

# **INTERNATIONAL STUDENTS**

International student enrollment in fall 2017 represents the largest international student enrollment in Yale's history, with 2841 students<sup>3</sup> from 121 countries (21.9% of Yale students). The international student enrollment has increased by 57% since fall 2007.

The fall 2017 enrollment represents a 7.8% increase over the fall of 2016. The total student enrollment increased by 4.1%.

More than half the schools showed some increase in their international student enrollments, with the School of Art showing the largest increase—34.6% (from 26 to 35 students). Other schools show some growth:

### INTERNATIONAL STUDENTS BY SCHOOL, 2007-2017

|                         | 2007 | 2008 | 2009 | 2010 | 2011 | 2012 | 2013 | 2014 | 2015 | 2016 | 2017 |
|-------------------------|------|------|------|------|------|------|------|------|------|------|------|
| Divinity School         | 40   | 40   | 52   | 43   | 38   | 31   | 30   | 41   | 50   | 58   | 58   |
| Graduate School         | 872  | 912  | 893  | 941  | 968  | 1028 | 1047 | 1073 | 1090 | 1146 | 1254 |
| Law School              | 62   | 65   | 67   | 78   | 82   | 80   | 76   | 75   | 76   | 83   | 87   |
| School of Architecture  | 34   | 35   | 38   | 36   | 35   | 47   | 60   | 61   | 56   | 63   | 81   |
| School of Art           | 22   | 18   | 25   | 32   | 31   | 25   | 27   | 31   | 33   | 26   | 35   |
| School of Drama         | 26   | 29   | 33   | 33   | 33   | 32   | 29   | 32   | 36   | 35   | 32   |
| School of F&ES          | 58   | 52   | 58   | 66   | 64   | 62   | 67   | 74   | 88   | 74   | 73   |
| School of Management    | 86   | 100  | 128  | 130  | 140  | 166  | 200  | 280  | 323  | 320  | 350  |
| School of Medicine      | 42   | 43   | 44   | 46   | 50   | 54   | 55   | 62   | 55   | 58   | 67   |
| School of Music         | 80   | 82   | 89   | 80   | 83   | 82   | 87   | 84   | 89   | 80   | 78   |
| School of Nursing       | 5    | 11   | 16   | 10   | 7    | 10   | 11   | 8    | 6    | 3    | 3    |
| School of Public Health | 26   | 31   | 35   | 33   | 44   | 51   | 50   | 58   | 66   | 79   | 86   |
| Yale College            | 450  | 454  | 467  | 521  | 560  | 581  | 598  | 598  | 613  | 610  | 637  |
| Total                   | 1803 | 1872 | 1945 | 2049 | 2135 | 2249 | 2337 | 2477 | 2581 | 2635 | 2841 |