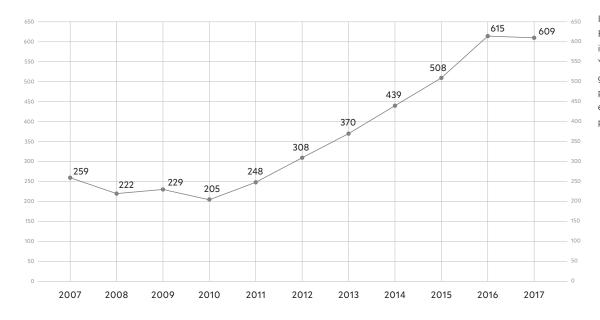

The use of post-completion optional practical training (OPT)<sup>5</sup> decreased slightly (from 615 to 609: 117 students on STEM OPT). However, this slight decrease may reflect the fact that OISS devoted even greater efforts to ensure our OPT student records were accurate. Students on post-completion F-1 OPT remain under Yale's visa sponsorship for the duration of OPT.

#### OPTIONAL PRACTICAL TRAINING, 2007-2017

International students in F or J status may remain in the United States under Yale's visa sponsorship after graduation for a temporary period of practical training employment related to their program of study.

## OPTIONAL PRACTICAL TRAINING BY SCHOOL

| Divinity School         | 9   |  |
|-------------------------|-----|--|
| Graduate School         | 244 |  |
| Law School              | 13  |  |
| School of Architecture  | 26  |  |
| School of Art           | 12  |  |
| School of Drama         | 9   |  |
| School of F&ES          | 37  |  |
| School of Management    | 101 |  |
| School of Medicine      | 6   |  |
| School of Music         | 9   |  |
| School of Nursing       | 1   |  |
| School of Public Health | 39  |  |
| Yale College            | 103 |  |
| Total                   | 609 |  |
|                         |     |  |