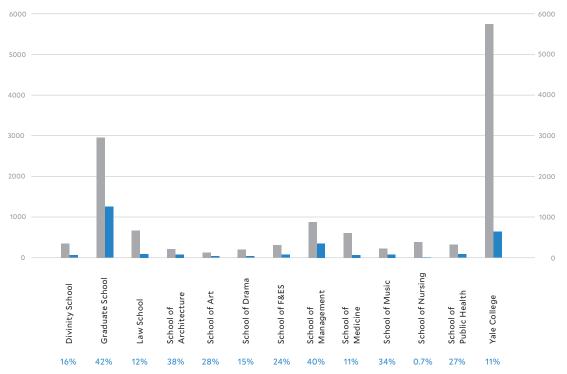

# **INTERNATIONAL STUDENTS**

International student enrollment in fall 2017 represents the largest international student enrollment in Yale's history, with 2841 students<sup>3</sup> from 121 countries (21.9% of Yale students). The international student enrollment has increased by 57% since fall 2007.

The fall 2017 enrollment represents a 7.8% increase over the fall of 2016. The total student enrollment increased by 4.1%.

More than half the schools showed some increase in their international student enrollments, with the School of Art showing the largest increase—34.6% (from 26 to 35 students). Other schools show some growth:

- 28.6% increase (63 to 81) in the School of Architecture
- 9.4% increase (1146 to 1254) in the Graduate School of Arts and Sciences, including a 5.2% increase in PhD students, 13.2% in master's students, and 31.5% in non-degree students
- 9.4% increase in the School of Management, including 5 students in the new Master of Management Studies in Systemic Risk and a doubling of exchange students from 10 to 20
- 8.9% increase in the School of Public Health (77 to 86)
- 4.4% in Yale College, with the number of students pursuing a bachelor's degree in science increasing by 17.9% over the previous year.

### INTERNATIONAL STUDENTS BY SCHOOL, 2007-2017

|                         | 2007 | 2008 | 2009 | 2010 | 2011 | 2012 | 2013 | 2014 | 2015 | 2016 | 2017 |
|-------------------------|------|------|------|------|------|------|------|------|------|------|------|
| Divinity School         | 40   | 40   | 52   | 43   | 38   | 31   | 30   | 41   | 50   | 58   | 58   |
| Graduate School         | 872  | 912  | 893  | 941  | 968  | 1028 | 1047 | 1073 | 1090 | 1146 | 1254 |
| Law School              | 62   | 65   | 67   | 78   | 82   | 80   | 76   | 75   | 76   | 83   | 87   |
| School of Architecture  | 34   | 35   | 38   | 36   | 35   | 47   | 60   | 61   | 56   | 63   | 81   |
| School of Art           | 22   | 18   | 25   | 32   | 31   | 25   | 27   | 31   | 33   | 26   | 35   |
| School of Drama         | 26   | 29   | 33   | 33   | 33   | 32   | 29   | 32   | 36   | 35   | 32   |
| School of F&ES          | 58   | 52   | 58   | 66   | 64   | 62   | 67   | 74   | 88   | 74   | 73   |
| School of Management    | 86   | 100  | 128  | 130  | 140  | 166  | 200  | 280  | 323  | 320  | 350  |
| School of Medicine      | 42   | 43   | 44   | 46   | 50   | 54   | 55   | 62   | 55   | 58   | 67   |
| School of Music         | 80   | 82   | 89   | 80   | 83   | 82   | 87   | 84   | 89   | 80   | 78   |
| School of Nursing       | 5    | 11   | 16   | 10   | 7    | 10   | 11   | 8    | 6    | 3    | 3    |
| School of Public Health | 26   | 31   | 35   | 33   | 44   | 51   | 50   | 58   | 66   | 79   | 86   |
| Yale College            | 450  | 454  | 467  | 521  | 560  | 581  | 598  | 598  | 613  | 610  | 637  |
| Total                   | 1803 | 1872 | 1945 | 2049 | 2135 | 2249 | 2337 | 2477 | 2581 | 2635 | 2841 |