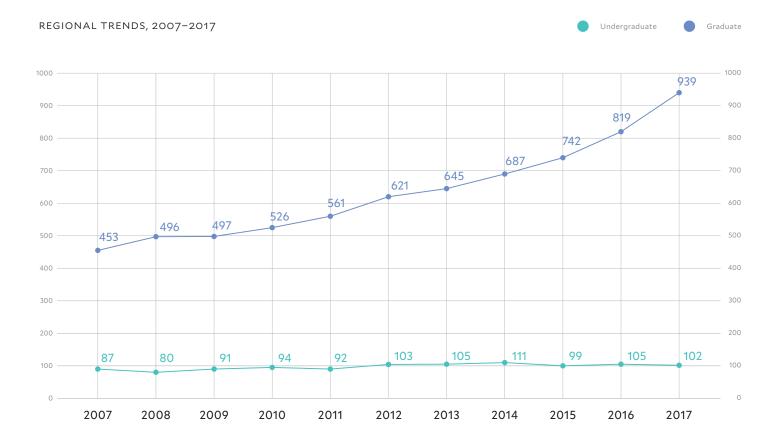

<br>3<br>6<br>2<br>5<br>9<br>10<br>0<br>0<br>0<br>5<br>9<br>10<br>0<br>0<br>0<br>0<br>5<br>9<br>10<br>0<br>0<br>0<br>0<br>0<br>0<br>0<br>0<br>0<br>0<br>0<br>0<br>0<br>0<br>0<br>0<br>0 |

### INTERNATIONAL STUDENTS BY WORLD REGION

| East Asia          | 1041 | 36.6% |
|--------------------|------|-------|
| South Central Asia | 279  | 9.8%  |
| Southeast Asia     | 138  | 4.9%  |
| Europe             | 578  | 20.3% |
| North America      | 279  | 9.8%  |
| South America      | 159  | 5.6%  |
| The Caribbean and  |      |       |
| Central America    | 33   | 1.2%  |
| Africa             | 151  | 5.3%  |
| Middle East        | 125  | 4.4%  |
| Oceania            | 58   | 2.0%  |



### COUNTRIES REPRESENTED: 121



## EAST ASIA

#### STUDENT ENROLLMENT BY COUNTRY

Undergraduate Graduate





## SOUTH CENTRAL ASIA

#### STUDENT ENROLLMENT BY COUNTRY



Undergraduate

Graduate



## SOUTHEAST ASIA

#### STUDENT ENROLLMENT BY COUNTRY

#### Undergraduate Graduate





International Students • Annual Report 2017–2018 • Yale University

## EUROPE

#### STUDENT ENROLLMENT BY COUNTRY





#### REGIONAL TRENDS, 2007-2017

Undergraduate 🛛 🔵 Graduate



## NORTH AMERICA

### STUDENT ENROLLMENT BY COUNTRY







Undergraduate 🛛 🔵 Graduate



## SOUTH AMERICA

#### STUDENT ENROLLMENT BY COUNTRY







## THE CARIBBEAN & CENTRAL AMERICA

#### STUDENT ENROLLMENT BY COUNTRY



Undergraduate

Graduate





#### STUDENT ENROLLMENT BY COUNTRY







## MIDDLE EAST

#### STUDENT ENROLLMENT BY COUNTRY



Undergraduate

Graduate



International Students • Annual Report 2017–2018 • Yale Universit