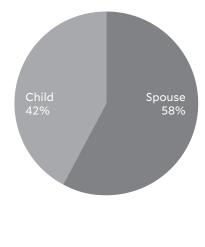

## SOUTH CENTRAL ASIA

#### STUDENT ENROLLMENT BY COUNTRY

Undergraduate

Graduate