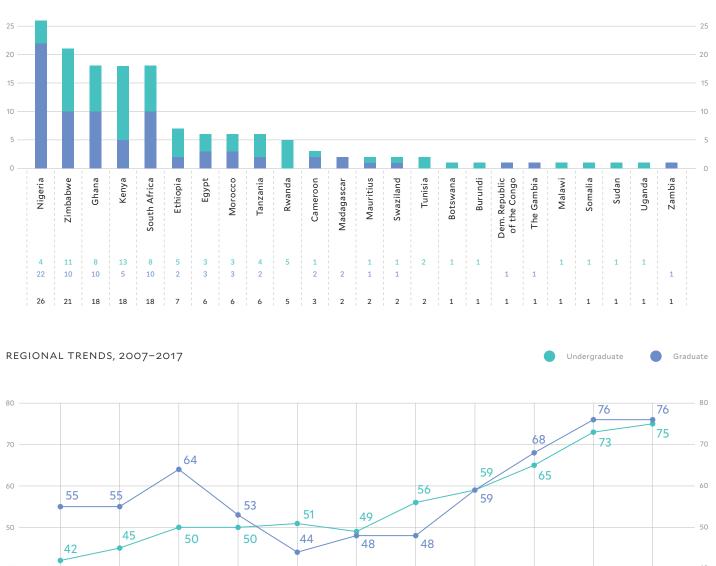

The number of Chinese students rose by 15.5% to an all-time high of 786 students.

Nigeria is sending the largest number of students (26) from the African continent (more than double the number of students in the fall of 2015).

## EAST ASIA

#### STUDENT ENROLLMENT BY COUNTRY

Undergraduate Graduate