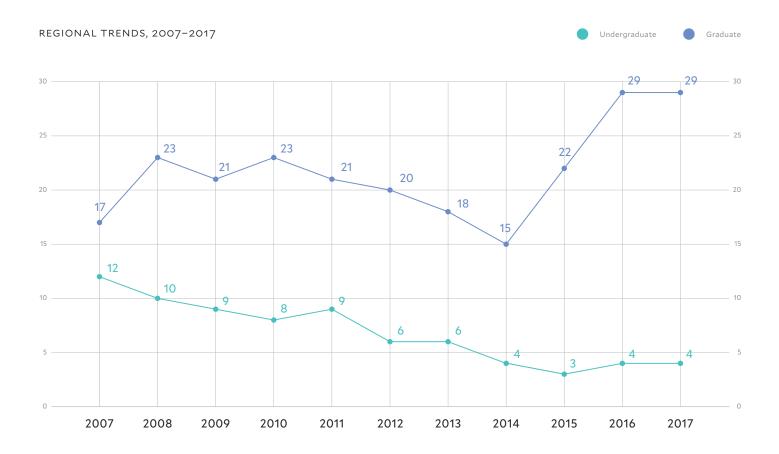

## THE CARIBBEAN & CENTRAL AMERICA

#### STUDENT ENROLLMENT BY COUNTRY

Undergraduate

Graduate