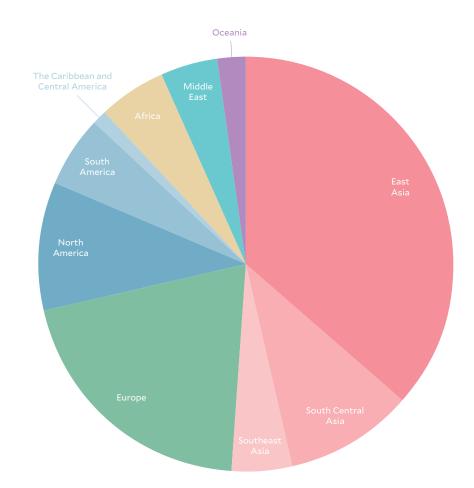

The ten largest country enrollments have remained consistent over the last decade and are very much in line with international student enrollments across the United States. Regionally, the largest increase is in students coming from South Central Asia and East Asia.

The number of Chinese students rose by 15.5% to an all-time high of 786 students.

Nigeria is sending the largest number of students (26) from the African continent (more than double the number of students in the fall of 2015).

### INTERNATIONAL STUDENTS BY WORLD REGION

| East Asia          | 1041 | 36.6% |
|--------------------|------|-------|
| South Central Asia | 279  | 9.8%  |
| Southeast Asia     | 138  | 4.9%  |
| Europe             | 578  | 20.3% |
| North America      | 279  | 9.8%  |
| South America      | 159  | 5.6%  |
| The Caribbean and  |      |       |
| Central America    | 33   | 1.2%  |
| Africa             | 151  | 5.3%  |
| Middle East        | 125  | 4.4%  |
| Oceania            | 58   | 2.0%  |

### COUNTRIES REPRESENTED: 121