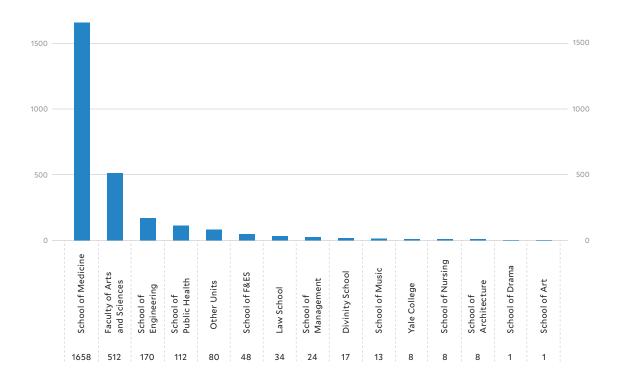

Nearly 62% of international scholars are affiliated with the School of Medicine, consistent with previous years.

The top ten sending countries remain the same, as they have for many years, with the number of Chinese scholars dominating the list at a new high of 814. OISS organized 430 programs and events

INTERNATIONAL SCHOLARS BY SCHOOL AND DEPARTMENT

| Divinity School                                | 17  |
|------------------------------------------------|-----|
| Faculty of Arts and Sciences                   | 512 |
| African American Studies                       | 1   |
| American Studies                               | 2   |
| Anthropology                                   | 4   |
| Applied Physics                                | 27  |
| Astronomy                                      | 6   |
| Center for the Study of Globalization          | 2   |
| Chemistry                                      | 57  |
| Classics                                       | 2   |
| Comparative Literature                         | 1   |
| East Asian Languages and Literatures           | 3   |
| Ecology and Evolutionary Biology               | 21  |
| Economics                                      | 12  |
| Economics [Cowles Foundation]                  | 7   |
| English                                        | 8   |
| Film Studies                                   | 1   |
| French                                         | 6   |
| Geology and Geophysics                         | 30  |
| Germanic Languages and Literatures             | 11  |
| Graduate School of Arts and Sciences           | 1   |
| Haskins Labs                                   | 5   |
| Hellenic Studies                               | 1   |
| History                                        | 5   |
| History of Art                                 | 5   |
| Humanities                                     | 3   |
| International Security Studies                 | 2   |
| Italian Language and Literature                | 1   |
| Jackson Institute for Global Affairs           | 2   |
| Judaic Studies Program                         | 5   |
| Linguistics                                    | 1   |
| MacMillan Center                               | 47  |
| Mathematics                                    | 17  |
| Molecular Biophysics and Biochemistry          | 36  |
| Molecular, Cellular, and Developmental Biology | 58  |
| Near Eastern Languages and Civilizations       | 12  |
| Philosophy                                     | 3   |
| Physics                                        | 40  |
| Political Science                              | 7   |
| Psychology                                     | 31  |
| Religious Studies                              | 2   |
| Sociology                                      | 10  |
| South Asian Studies                            | 1   |
| Spanish and Portuguese                         | 3   |
| Statistics                                     | 1   |
| Theater Studies                                | 1   |
| World Fellows Program                          | 11  |