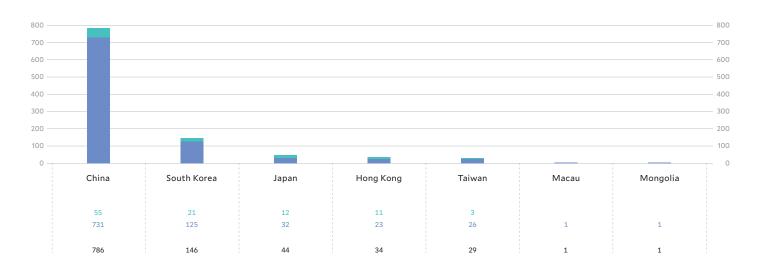

The number of Chinese students rose by 15.5% to an all-time high of 786 students.

Nigeria is sending the largest number of students (26) from the African continent (more than double the number of students in the fall of 2015).

## EAST ASIA