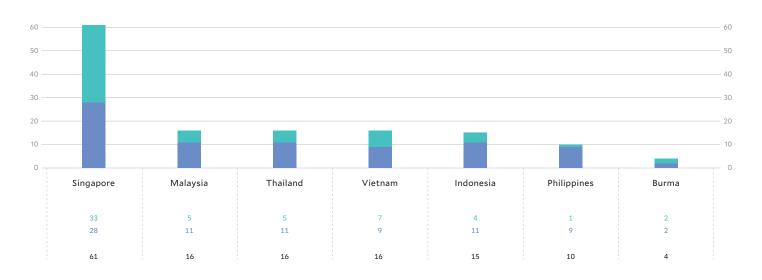

## SOUTHEAST ASIA

#### STUDENT ENROLLMENT BY COUNTRY

#### Undergraduate Graduate

International Students • Annual Report 2017–2018 • Yale University