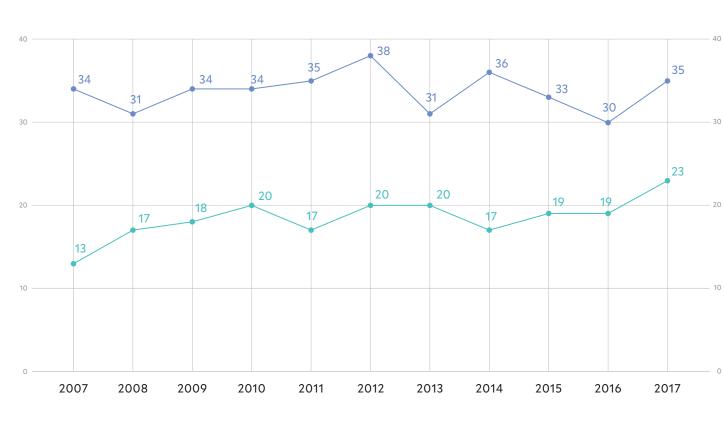

#### PERCENTAGE OF INTERNATIONAL STUDENTS TO TOTAL ENROLLMENT, 2007-2017

### INTERNATIONAL STUDENTS BY SCHOOL, 2007-2017

|                         | 2007 | 2008 | 2009 | 2010 | 2011 | 2012 | 2013 | 2014 | 2015 | 2016 | 2017 |
|-------------------------|------|------|------|------|------|------|------|------|------|------|------|
| Divinity School         | 40   | 40   | 52   | 43   | 38   | 31   | 30   | 41   | 50   | 58   | 58   |
| Graduate School         | 872  | 912  | 893  | 941  | 968  | 1028 | 1047 | 1073 | 1090 | 1146 | 1254 |
| Law School              | 62   | 65   | 67   | 78   | 82   | 80   | 76   | 75   | 76   | 83   | 87   |
| School of Architecture  | 34   | 35   | 38   | 36   | 35   | 47   | 60   | 61   | 56   | 63   | 81   |
| School of Art           | 22   | 18   | 25   | 32   | 31   | 25   | 27   | 31   | 33   | 26   | 35   |
| School of Drama         | 26   | 29   | 33   | 33   | 33   | 32   | 29   | 32   | 36   | 35   | 32   |
| School of F&ES          | 58   | 52   | 58   | 66   | 64   | 62   | 67   | 74   | 88   | 74   | 73   |
| School of Management    | 86   | 100  | 128  | 130  | 140  | 166  | 200  | 280  | 323  | 320  | 350  |
| School of Medicine      | 42   | 43   | 44   | 46   | 50   | 54   | 55   | 62   | 55   | 58   | 67   |
| School of Music         | 80   | 82   | 89   | 80   | 83   | 82   | 87   | 84   | 89   | 80   | 78   |
| School of Nursing       | 5    | 11   | 16   | 10   | 7    | 10   | 11   | 8    | 6    | 3    | 3    |
| School of Public Health | 26   | 31   | 35   | 33   | 44   | 51   | 50   | 58   | 66   | 79   | 86   |
| Yale College            | 450  | 454  | 467  | 521  | 560  | 581  | 598  | 598  | 613  | 610  | 637  |
| Total                   | 1803 | 1872 | 1945 | 2049 | 2135 | 2249 | 2337 | 2477 | 2581 | 2635 | 2841 |