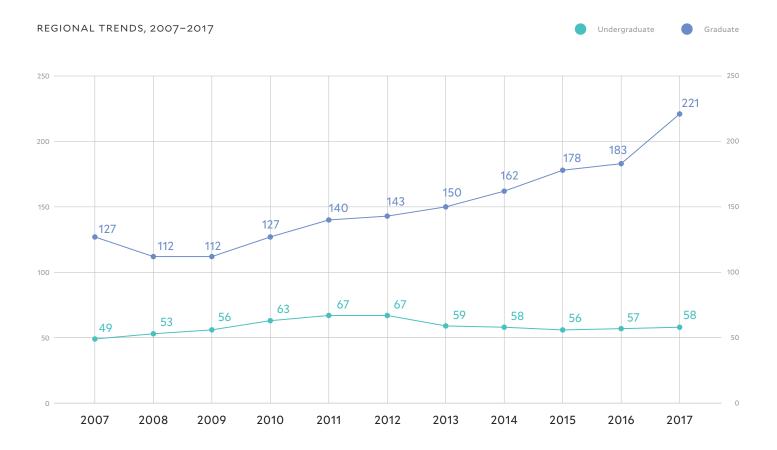

#### REGIONAL TRENDS, 2007-2017

Undergraduate 🛛 🔵 Graduate

## EUROPE

#### STUDENT ENROLLMENT BY COUNTRY