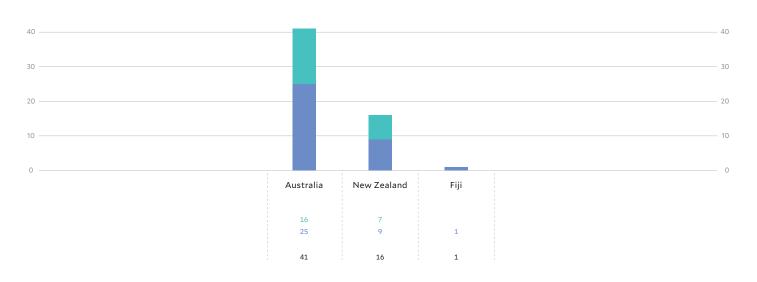

rgraduate

Graduate



## SOUTHEAST ASIA

#### STUDENT ENROLLMENT BY COUNTRY

#### Undergraduate Graduate





International Students • Annual Report 2017–2018 • Yale University

## EUROPE

#### STUDENT ENROLLMENT BY COUNTRY





#### REGIONAL TRENDS, 2007-2017

Undergraduate 🛛 🔵 Graduate



## NORTH AMERICA

### STUDENT ENROLLMENT BY COUNTRY







Undergraduate 🛛 🔵 Graduate



## SOUTH AMERICA

#### STUDENT ENROLLMENT BY COUNTRY







## THE CARIBBEAN & CENTRAL AMERICA

#### STUDENT ENROLLMENT BY COUNTRY



Undergraduate

Graduate





#### STUDENT ENROLLMENT BY COUNTRY







## MIDDLE EAST

#### STUDENT ENROLLMENT BY COUNTRY



Undergraduate

Graduate



International Students • Annual Report 2017–2018 • Yale University



### STUDENT ENROLLMENT BY COUNTRY



Undergraduate

Graduate







### INTERNATIONAL STUDENTS BY COUNTRY OF CITIZENSHIP

| Country of<br>citizenship Gi    | raduate | Undergrad | Total   |
|---------------------------------|---------|-----------|---------|
| Albania                         |         | 2         | 2       |
| Argentina                       | 17      | 3         | 20      |
| Australia                       | 25      | 16        | 41      |
| Austria                         | 10      |           | 10      |
| Azerbaijan                      | 1       |           | 1       |
| The Bahamas                     | 1       |           | 1       |
| Bahrain                         |         | 1         | 1       |
| Bangladesh                      | 7       | 2         | 9       |
| Barbados                        | 1       |           | 1