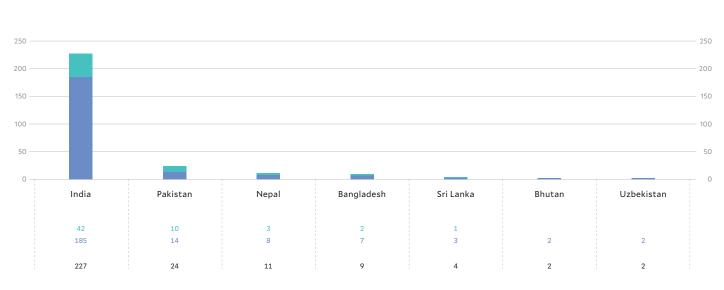

## SOUTH CENTRAL ASIA

#### STUDENT ENROLLMENT BY COUNTRY

Undergraduate

Graduate