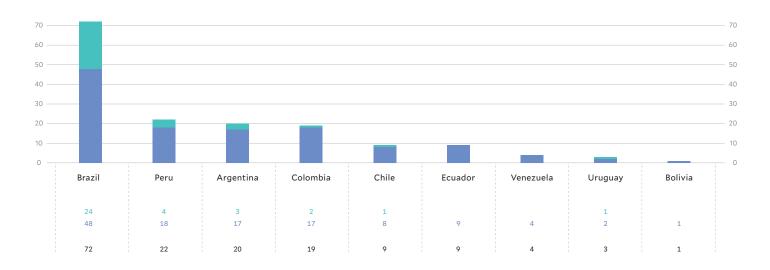

## SOUTH AMERICA

#### STUDENT ENROLLMENT BY COUNTRY

### INTERNATIONAL STUDENTS BY COUNTRY OF CITIZENSHIP

| Country of<br>citizenship Gi    | raduate | Undergrad | Total   |
|---------------------------------|---------|-----------|---------|
| Albania                         |         | 2         | 2       |
| Argentina                       | 17      | 3         | 20      |
| Australia                       | 25      | 16        | 41      |
| Austria                         | 10      |           | 10      |
| Azerbaijan                      | 1       |           | 1       |
| The Bahamas                     | 1       |           | 1       |
| Bahrain                         |         | 1         | 1       |
| Bangladesh                      | 7       | 2         | 9       |
| Barbados                        | 1       |           | 1       |
| Belarus                         |         | 1         | 1       |
| Belgium                         | 8       | 1         | 9       |
| Belize                          | 1       |           | 1       |
| Bhutan                          | 2       |           | 2       |
| Bolivia                         | 1       |           | 1       |
| Botswana                        |         | 1         | 1       |
| Brazil                          | 48      | 24        | 72      |
| Bulgaria                        | 3       | 5         | 8       |
| Burma                           | 2       | 2         | 4       |
| Burundi                         |         | 1         | 1       |
| Cameroon                        | 2       | 1         | 3       |
| Canada                          | 176     | 55        | 231     |
| Chile                           | 8       | 1         | 9       |
| China                           | 731     | 55        | 786     |
| Colombia<br>Democratic Republic | 17      | 2         | 19      |
| of the Congo                    |         |           |         |
| Costa Rica                      | 2       | 1         | 3       |
| Croatia                         | 4       | 1         | 5       |
| Czech Republic                  | 7       | 2         | 9       |
| Denmark                         | 7       | 3         | 10      |
| Dominica                        | 3       |           | 3       |
| Dominican Republic              | 1       | 1         | 2       |
| Ecuador                         | 9       | -         | 9       |
| Egypt                           | 3       | 3         | 6       |
| El Salvador                     | 2       |           | 2       |
| Estonia                         | 4       | 1         | 5       |
| Ethiopia                        | 2       | 5         | 7       |
| Fiji<br>Finland                 | 1       | 1         | 1       |
| Finland                         | 4<br>27 | 1         | 5<br>42 |
| France<br>The Gambia            | 27      | 15        | 42      |
| Georgia                         | 1       | 2         | 1       |
| Georgia                         | 90      | 13        | 103     |
| Ghana                           | 90      | 8         | 103     |
| Greece                          | 6       | 12        | 18      |
| Guatemala                       | 3       | 12        | 4       |
| Honduras                        | 5       | 1         | 6       |
| Hong Kong                       | 23      | 11        | 34      |
| Hungary                         | 4       | 1         | 5       |
| angur y                         | -       | 1         | 5       |