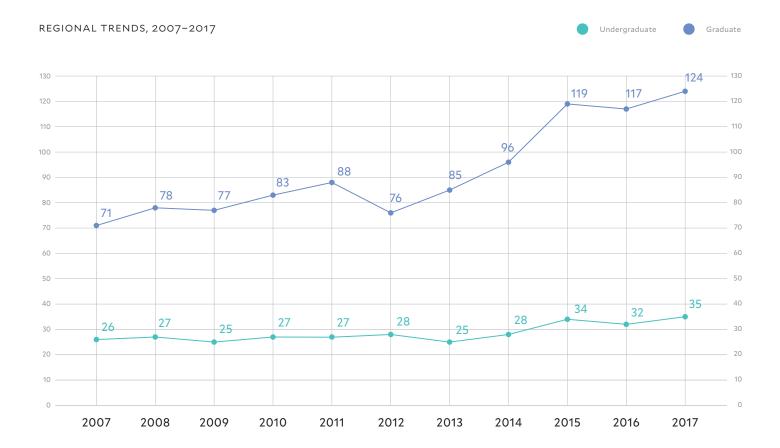

#### REGIONAL TRENDS, 2007-2017

Undergraduate 🛛 🔵 Graduate

The ten largest country enrollments have remained consistent over the last decade and are very much in line with international student enrollments across the United States. Regionally, the largest increase is in students coming from South Central Asia and East Asia.