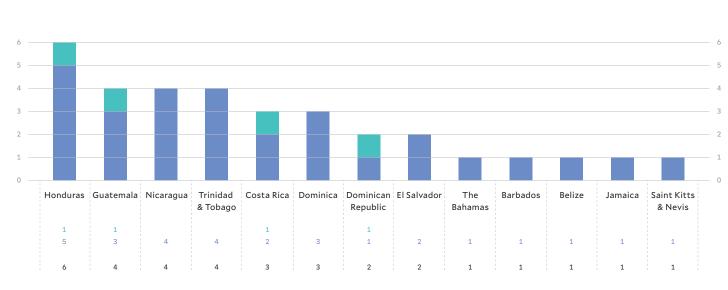

## THE CARIBBEAN & CENTRAL AMERICA

#### STUDENT ENROLLMENT BY COUNTRY

Undergraduate

Graduate