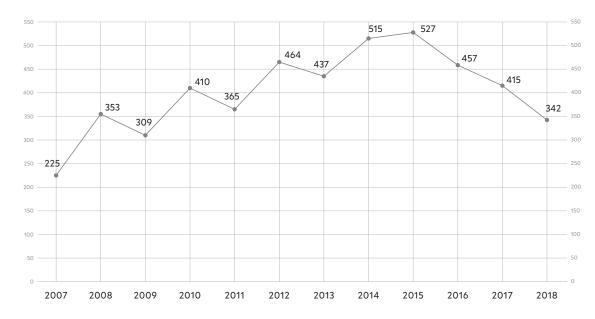

### INTERNATIONAL STUDENTS IN YALE SUMMER SESSION, 2007–2018

The enrollment numbers reflect international students coming to New Haven to enroll in campusbased summer programs. They do not include those international students who participate in Yale Summer Session programs abroad or in on-line courses. In the summer of 2018, 34 of the 342 students were Yale-NUS students participating in a Grand Strategy Institute.