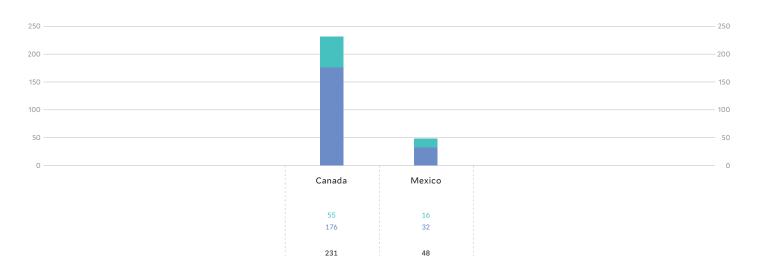

## NORTH AMERICA

### STUDENT ENROLLMENT BY COUNTRY

Undergraduate 🛛 🔵 Graduate

### INTERNATIONAL STUDENTS BY COUNTRY OF CITIZENSHIP

| Country of<br>citizenship Gi    | raduate | Undergrad | Total   |
|---------------------------------|---------|-----------|---------|
| Albania                         |         | 2         | 2       |
| Argentina                       | 17      | 3         | 20      |
| Australia                       | 25      | 16        | 41      |
| Austria                         | 10      |           | 10      |
| Azerbaijan                      | 1       |           | 1       |
| The Bahamas                     | 1       |           | 1       |
| Bahrain                         |         | 1         | 1       |
| Bangladesh                      | 7       | 2         | 9       |
| Barbados                        | 1       |           | 1       |
| Belarus                         |         | 1         | 1       |
| Belgium                         | 8       | 1         | 9       |
| Belize                          | 1       |           | 1       |
| Bhutan                          | 2       |           | 2       |
| Bolivia                         | 1       |           | 1       |
| Botswana                        |         | 1         | 1       |
| Brazil                          | 48      | 24        | 72      |
| Bulgaria                        | 3       | 5         | 8       |
| Burma                           | 2       | 2         | 4       |
| Burundi                         |         | 1         | 1       |
| Cameroon                        | 2       | 1         | 3       |
| Canada                          | 176     | 55        | 231     |
| Chile                           | 8       | 1         | 9       |
| China                           | 731     | 55        | 786     |
| Colombia<br>Democratic Republic | 17      | 2         | 19      |
| of the Congo                    |         |           |         |
| Costa Rica                      | 2       | 1         | 3       |
| Croatia                         | 4       | 1         | 5       |
| Czech Republic                  | 7       | 2         | 9       |
| Denmark                         | 7       | 3         | 10      |
| Dominica                        | 3       |           | 3       |
| Dominican Republic              | 1       | 1         | 2       |
| Ecuador                         | 9       | -         | 9       |
| Egypt                           | 3       | 3         | 6       |
| El Salvador                     | 2       |           | 2       |
| Estonia                         | 4       | 1         | 5       |
| Ethiopia                        | 2       | 5         | 7       |
| Fiji<br>Finland                 | 1       | 1         | 1       |
| Finland                         | 4<br>27 | 1         | 5<br>42 |
| France<br>The Gambia            | 27      | 15        | 42      |
| Georgia                         | 1       | 2         | 1       |
| Georgia                         | 90      | 13        | 103     |
| Ghana                           | 90      | 8         | 103     |
| Greece                          | 6       | 12        | 18      |
| Guatemala                       | 3       | 12        | 4       |
| Honduras                        | 5       | 1         | 6       |
| Hong Kong                       | 23      | 11        | 34      |
| Hungary                         | 4       | 1         | 5       |
| angur y                         | -       | 1         | 5       |

|      | 1     | 2      | 3           | 4           | 5              | 6              | 7         | 8         | 9               | 10               |
|------|-------|--------|-------------|-------------|----------------|----------------|-----------|-----------|-----------------|------------------|
| 2017 | China | Canada | India       | South Korea | United Kingdom | Germany        | Brazil    | Singapore | Turkey          | ltaly            |
|      | 786   | 231    | 227         | 146         | 125            | 103            | 72        | 61        | 51              | 50               |
| 2016 | China | Canada | India       | South Korea | United Kingdom | Germany        | Brazil    | Singapore | Italy/Mexico/   | Japan            |
|      | 680   | 223    | 189         | 148         | 121            | 93             | 66        | 59        | Turkey 52       | 45               |
| 2015 | China | Canada | India       | South Korea | United Kingdom | Germany        | Brazil    | Singapore | Mexico          | Turkey           |
|      | 617   | 229    | 179         | 141         | 119            | 102            | 73        | 69        | 51              | 50               |
| 2014 | China | Canada | India       | South Korea | United Kingdom | Germany        | Singapore | Mexico    | Brazil          | Italy            |
|      | 574   | 245    | 166         | 142         | 113            | 105            | 79        | 60        | 53              | 52               |
| 2013 | China | Canada | India       | South Korea | United Kingdom | Germany        | Singapore | Italy     | Japan           | Mexico           |
|      | 519   | 250    | 152         | 146         | 115            | 101            | 69        | 52        | 49              | 47               |
| 2012 | China | Canada | South Korea | India       | United Kingdom | Germany        | Singapore | Mexico    | Australia       | Italy            |
|      | 495   | 246    | 155         | 150         | 114            | 103            | 61        | 49        | 45              | 45               |
| 2011 | China | Canada | India       | South Korea | United Kingdom | Germany        | Singapore | Italy     | Turkey          | Australia/Mexico |
|      | 441   | 240    | 155         | 140         | 108            | 97             | 51        | 49        | 44              | 40               |
| 2010 | China | Canada | India       | South Korea | United Kingdom | Germany        | Turkey    | Singapore | Australia       | Italy            |
|      | 401   | 220    | 139         | 139         | 102            | 90             | 52        | 45        | 43              | 43               |
| 2009 | China | Canada | South Korea | India       | Germany        | United Kingdom | Turkey    | Singapore | Australia/Japan | Brazil           |
|      | 364   | 221    | 134         | 122         | 95             | 84             | 47        | 43        | 42              | 39               |
| 2008 | China | Canada | South Korea | India       | Germany        | United Kingdom | Turkey    | Taiwan    | Italy           | Brazil/Japan     |
|      | 335   | 215    | 152         | 119         | 73             | 69             | 43        | 39        | 38              | 36               |
| 2007 | China | Canada | South Korea | India       | Germany        | United Kingdom | Turkey    | Taiwan    | Australia       | Israel           |
|      | 300   | 215    | 152         | 130         | 77             | 71             | 45        | 45        | 34              | 32               |