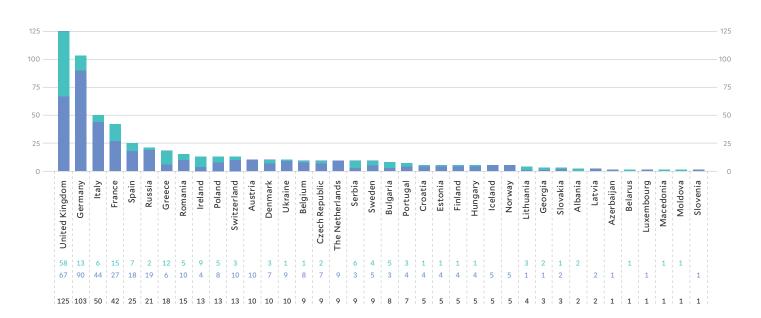

### INTERNATIONAL STUDENTS BY COUNTRY OF CITIZENSHIP

| Country of<br>citizenship Gi    | raduate | Undergrad | Total   |
|---------------------------------|---------|-----------|---------|
| Albania                         |         | 2         | 2       |
| Argentina                       | 17      | 3         | 20      |
| Australia                       | 25      | 16        | 41      |
| Austria                         | 10      |           | 10      |
| Azerbaijan                      | 1       |           | 1       |
| The Bahamas                     | 1       |           | 1       |
| Bahrain                         |         | 1         | 1       |
| Bangladesh                      | 7       | 2         | 9       |
| Barbados                        | 1       |           | 1       |
| Belarus                         |         | 1         | 1       |
| Belgium                         | 8       | 1         | 9       |
| Belize                          | 1       |           | 1       |
| Bhutan                          | 2       |           | 2       |
| Bolivia                         | 1       |           | 1       |
| Botswana                        |         | 1         | 1       |
| Brazil                          | 48      | 24        | 72      |
| Bulgaria                        | 3       | 5         | 8       |
| Burma                           | 2       | 2         | 4       |
| Burundi                         |         | 1         | 1       |
| Cameroon                        | 2       | 1         | 3       |
| Canada                          | 176     | 55        | 231     |
| Chile                           | 8       | 1         | 9       |
| China                           | 731     | 55        | 786     |
| Colombia<br>Democratic Republic | 17      | 2         | 19      |
| of the Congo                    |         |           |         |
| Costa Rica                      | 2       | 1         | 3       |
| Croatia                         | 4       | 1         | 5       |
| Czech Republic                  | 7       | 2         | 9       |
| Denmark                         | 7       | 3         | 10      |
| Dominica                        | 3       |           | 3       |
| Dominican Republic              | 1       | 1         | 2       |
| Ecuador                         | 9       | -         | 9       |
| Egypt                           | 3       | 3         | 6       |
| El Salvador                     | 2       |           | 2       |
| Estonia                         | 4       | 1         | 5       |
| Ethiopia                        | 2       | 5         | 7       |
| Fiji<br>Finland                 | 1       | 1         | 1       |
| Finland                         | 4<br>27 | 1         | 5<br>42 |
| France<br>The Gambia            | 27      | 15        | 42      |
| Georgia                         | 1       | 2         | 1       |
| Georgia                         | 90      | 13        | 103     |
| Ghana                           | 90      | 8         | 103     |
| Greece                          | 6       | 12        | 18      |
| Guatemala                       | 3       | 12        | 4       |
| Honduras                        | 5       | 1         | 6       |
| Hong Kong                       | 23      | 11        | 34      |
| Hungary                         | 4       | 1         | 5       |
| angur y                         | -       | 1         | 5       |

| Country of<br>citizenship | Graduate | Undergrad | Total |
|---------------------------|----------|-----------|-------|
| Iceland                   | 5        |           | 5     |
| India                     | 185      | 42        | 227   |
| donesia                   | 11       | 4         | 15    |
| an                        | 13       | 2         | 15    |
| aq                        | 1        |           | 1     |
| eland                     | 4        | 9         | 13    |
| rael                      | 35       | 1         | 36    |
| aly                       | 44       | 6         | 50    |
| amaica                    | 1        | 0         | 1     |
| apan                      | 32       | 12        | 44    |
| ordan                     | 1        | 3         | 4     |
| lenya                     | 5        | 13        | 18    |
| outh Korea                | 125      | 21        | 18    |
| uwait                     | 2        | 1         | 3     |
| uwait<br>atvia            | 2        | 1         | 3     |
| ebanon                    | 6        | 1         | 7     |
|                           |          | 1         | 4     |
| ithuania<br>uxembourg     | 1        | 3         | 4     |
|                           |          |           |       |
| lacau                     | 1        | 4         | 1     |
| lacedonia                 | 2        | 1         | 1     |
| ladagascar                | 2        | 4         | 2     |
| lalawi                    | 11       | 1         | 1     |
| lalaysia                  | 11       | 5         | 16    |
| lauritius                 | 1        | 1         | 2     |
| exico                     | 32       | 16        | 48    |
| oldova                    |          | 1         | 1     |
| ongolia                   | 1        |           | 1     |
| orocco                    | 3        | 3         | 6     |
| epal                      | 8        | 3         | 11    |
| he Netherlands            | 9        | _         | 9     |
| ew Zealand                | 9        | 7         | 16    |
| icaragua                  | 4        |           | 4     |
| igeria                    | 22       | 4         | 26    |
| orway                     | 5        |           | 5     |
| akistan                   | 14       | 10        | 24    |
| eru                       | 18       | 4         | 22    |
| nilippines                | 9        | 1         | 10    |
| bland                     | 8        | 5         | 13    |
| ortugal                   | 4        | 3         | 7     |
| omania                    | 10       | 5         | 15    |
| ussia                     | 19       | 2         | 21    |
| wanda                     |          | 5         | 5     |
| aint Kitts & Nevis        |          |           | 1     |
| audi Arabia               | 2        | 3         | 5     |
| erbia                     | 3        | 6         | 9     |
| ngapore                   | 28       | 33        | 61    |
| lovakia                   | 2        | 1         | 3     |
| lovenia                   | 1        |           | 1     |
| omalia                    |          | 1         | 1     |
|                           |          |           |       |

| Country of<br>citizenship | Graduate | Undergrad | Total |
|---------------------------|----------|-----------|-------|
| South Africa              | 10       | 8         | 18    |
| Spain                     | 18       | 7         | 25    |
| Sri Lanka                 | 3        | 1         | 4     |
| Sudan                     |          | 1         | 1     |
| Swaziland                 | 1        | 1         | 2     |
| Sweden                    | 5        | 4         | 9     |
| Switzerland               | 10       | 3         | 13    |
| Syria                     |          | 1         | 1     |
| Taiwan                    | 26       | 3         | 29    |
| Tanzania                  | 2        | 4         | 6     |
| Thailand                  | 11       | 5         | 16    |
| Trinidad & Tobago         | 4        |           | 4     |
| Tunisia                   |          | 2         | 2     |
| Turkey                    | 29       | 22        | 51    |
| Uganda                    |          | 1         | 1     |
| Ukraine                   | 9        | 1         | 10    |
| United Arab Emira         | tes      | 1         | 1     |
| United Kingdom            | 67       | 58        | 125   |
| Uruguay                   | 2        | 1         | 3     |
| Uzbekistan                | 2        |           | 2     |
| Venezuela                 | 4        |           | 4     |
| Vietnam                   | 9        | 7         | 16    |
| Zambia                    | 1        |           | 1     |
| Zimbabwe                  | 10       | 11        | 21    |
| Total                     |          |           | 2841  |