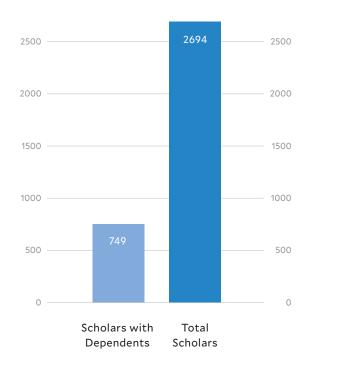

# INTERNATIONAL SCHOLARS

The number of international scholars hired and hosted by Yale during the 2017–2018 academic year also hit a new high, 2694 from 93 countries. This represents a 0.4% increase over the previous year. Over the last five years there has been 10% growth in these numbers; a 37% growth over the past decade.