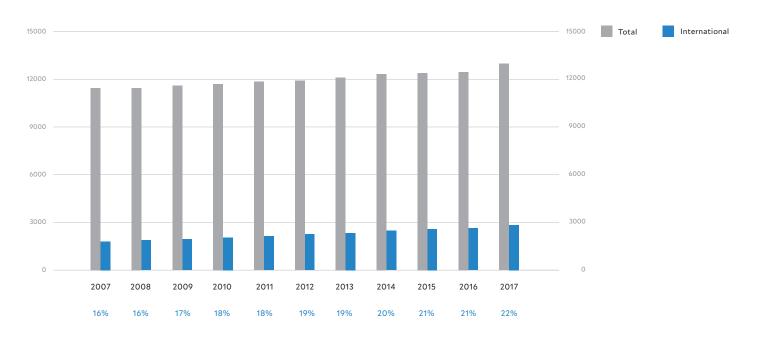

# **INTERNATIONAL STUDENTS**

International student enrollment in fall 2017 represents the largest international student enrollment in Yale's history, with 2841 students<sup>3</sup> from 121 countries (21.9% of Yale students). The international student enrollment has increased by 57% since fall 2007.

#### PERCENTAGE OF INTERNATIONAL STUDENTS TO TOTAL ENROLLMENT, 2007-2017