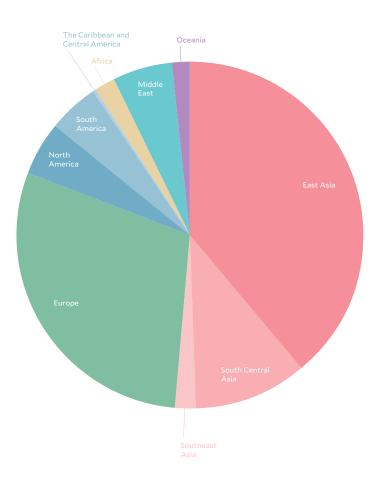

### INTERNATIONAL STUDENTS BY WORLD REGION

| East Asia          | 1041 | 36.6% |
|--------------------|------|-------|
| South Central Asia | 279  | 9.8%  |
| Southeast Asia     | 138  | 4.9%  |
| Europe             | 578  | 20.3% |
| North America      | 279  | 9.8%  |
| South America      | 159  | 5.6%  |
| The Caribbean and  |      |       |
| Central America    | 33   | 1.2%  |
| Africa             | 151  | 5.3%  |
| Middle East        | 125  | 4.4%  |
| Oceania            | 58   | 2.0%  |

### COUNTRIES REPRESENTED: 121