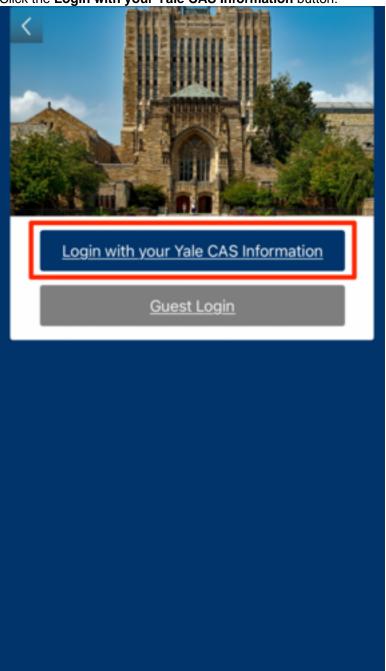

1. After downloading the YaleUConnect app, open it on your mobile device:

Select 'OISS Passport to Yale' for graduate & professional students, OR 'OISS Passport to Yale College' for undergraduates. 3. Click the **Login with your Yale CAS Information** button: