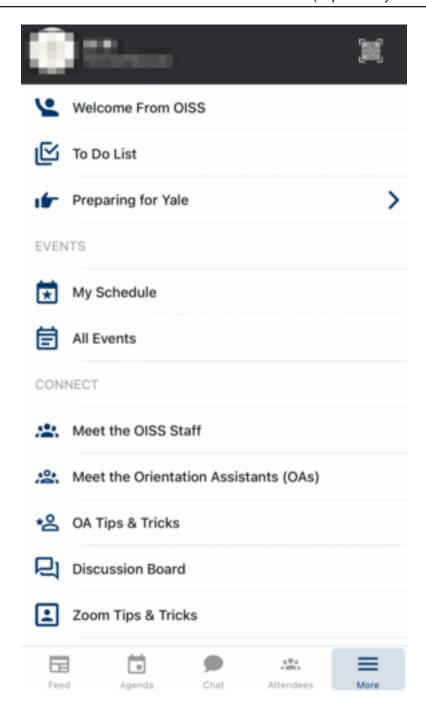

4. Once logged in, you will be taken to the appropriate hub:

Source URL: https://oiss.yale.edu/getting-started/new-students/oiss-orientation/accessing-passport-to-vale