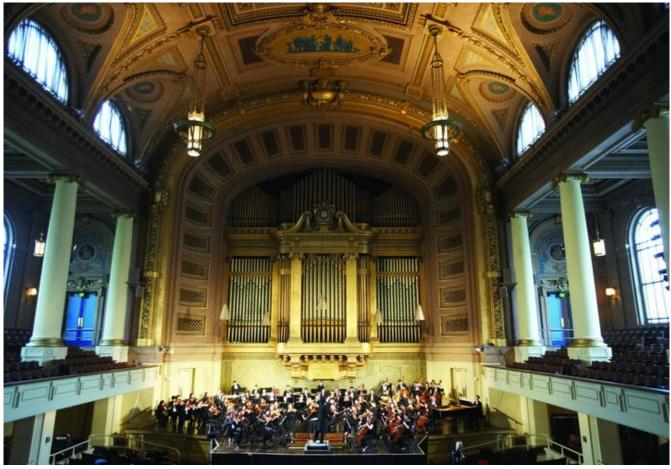

# School of Music Concerts [5]

You can enjoy music from the classics to new compositions at over 200 concerts yearly - many of them free of charge! [5]