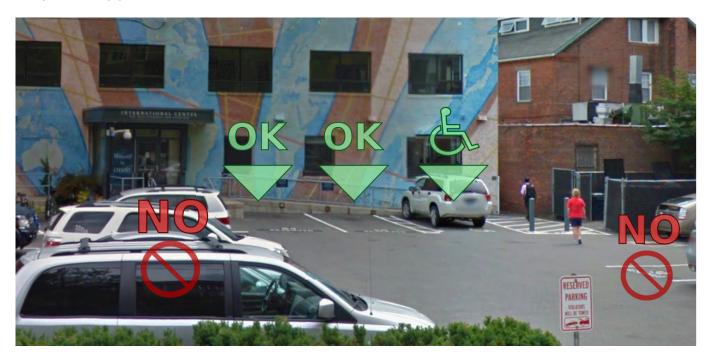

## **Parking**

There are three visitor parking spaces immediately in front of the International Center. When visiting OISS you are welcome to park in one of these three spaces. **Do not park in any of the other spaces in this lot as your car will be towed.** If the International Center Visitor parking spaces are unavailable, there is metered parking on Temple Street. [7]